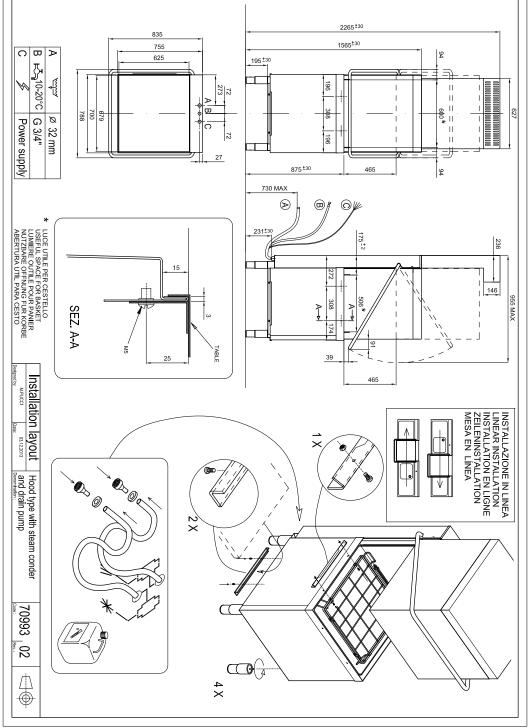

| Hood type dishwasher double skin softener heat recovery system 50x60 - 400 V |                              |                                                    |
|------------------------------------------------------------------------------|------------------------------|----------------------------------------------------|
| Model                                                                        | SAP Code                     | 00011301                                           |
| TTA 162 REC ABT                                                              | A group of<br>articles - web | Undercounter, continuous and black ware dishwasher |